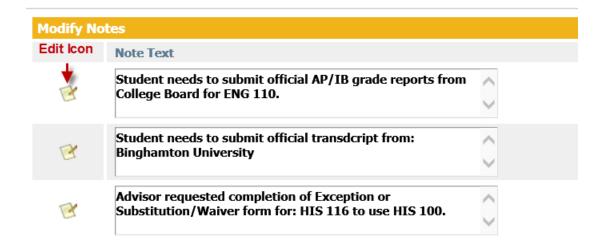

# To Modify a Note

Select the Modify Notes from the left menu. Make the change you want. Press the Edit Icon.

You will then receive the following confirmation note. If you want to review the Degree Audit press the Run New Audit button: