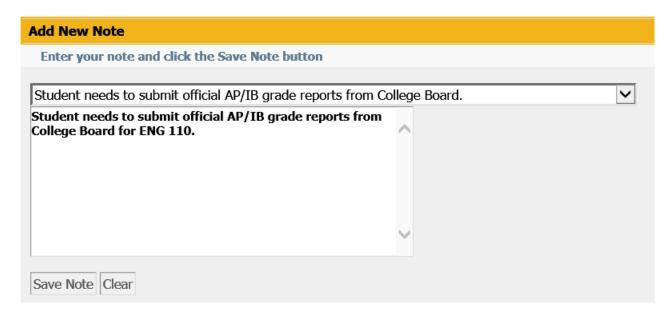

#### To Add a Note

Select Add Note on the left menu.

Click on the drop down arrow to get a list of predefined notes

Select the note you want and it will put it in the white box. You can then add additional information if needed. When finished press Save Note. If you want to start over press the Clear.