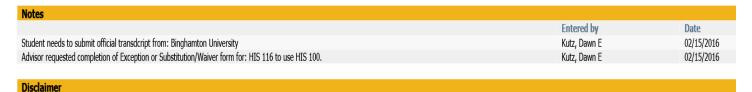

## **To View Note**

Notes can be viewed at the end of the audit just before the Disclaimer

You can also use the Note tab at the top of the audit. Once you click on the note tab you can use the menu options on the left.