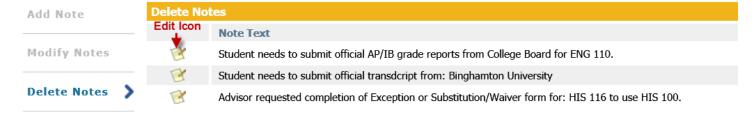

## To Delete a Note

Select the Delete Notes from the left menu. Deleting a note is the same as modifying a note except when you press on the edit icon it will delete the note.

You will then receive the following confirmation note. If you want to view the Degree Audit to make sure it is deleted press the Run New Audit button: