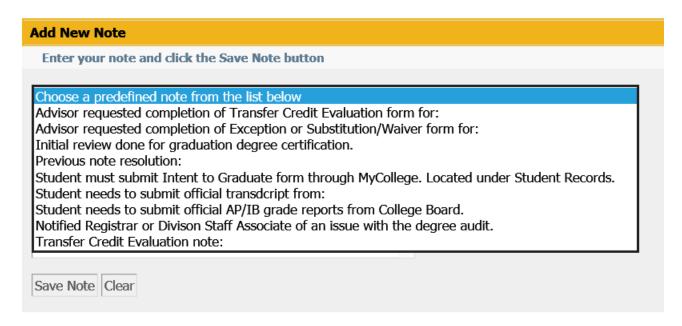

#### To Add a Note

Select Add Note on the left menu.

Click on the drop down arrow to get a list of predefined notes

Select the note you want and it will put it in the white box. You can then add additional information if needed. When finished press Save Note. If you want to start over press the Clear.