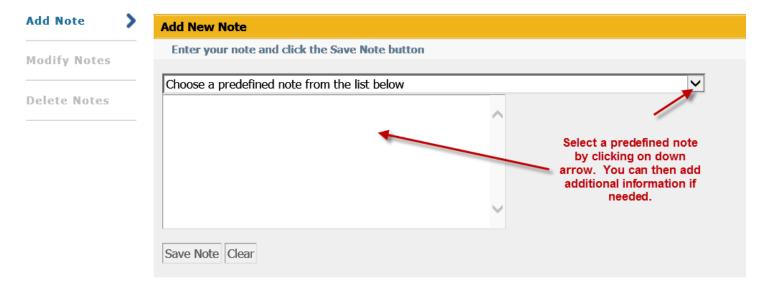

#### To Add a Note

Select Add Note on the left menu.

Click on the drop down arrow to get a list of predefined notes

Select the note you want and it will put it in the white box. You can then add additional information if needed. When finished press Save Note. If you want to start over press the Clear.