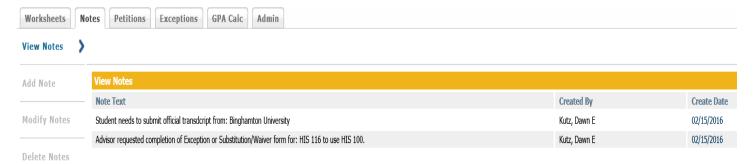

## **To View Note**

Notes can be viewed at the end of the audit just before the Disclaimer

You can also use the Note tab at the top of the audit. Once you click on the note tab you can use the menu options on the left.